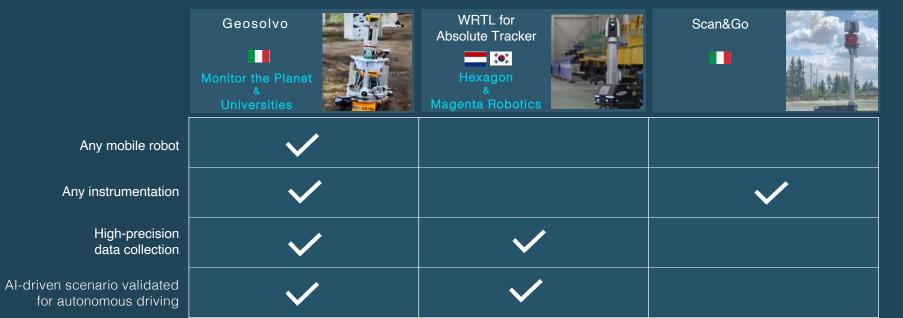

# COMPETITION

- ✓ Al-driven scenario validated for autonomous driving
- ✓ Offloading labour from physical tasks
- ✓ High-precision data collection.
- ✓ Patented.

IoT-enabled access to 3D laser scanners, total stations, and mobile robots.