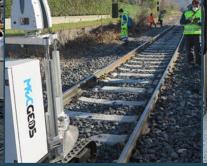

- ✓ Al-driven scenario validated for autonomous driving
- ✓ Offloading labour from physical tasks
- ✓ High-precision data collection.
- ✓ Patented.

IoT-enabled access to 3D laser scanners, total stations, and mobile robots.

## **MARKET OPPORTUNITY**

Our system automates complex surveying tasks across multiple industries, this offers scalability and drives growth opportunities.